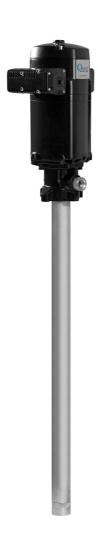

## OIL PUMP 10:1 HIGH PRESSURE SUITABLE FOR CONNECTION TO A 208 L DRUM IN LARGER SYSTEMS. 68 L/MIN FREE FLOW

Part No **22442** 

## OIL PUMP 10:1 HIGH PRESSURE SUITABLE FOR CONNECTION TO A 208 L DRUM IN LARGER SYSTEMS. 68 L/MIN FREE FLOW

Pump for applications requiring higher pressure and higher flow rates. Suitable for connection to a drum. Double acting air operated pump for oil and non-corrosive liquids.

| TECHNICAL DATA       |                    |
|----------------------|--------------------|
| Part No              | 22442              |
| Ratio                | 10:1               |
| Capacity             | 68 I/min free flow |
| Air connection       | 1/2" (F) BSP       |
| Maximum air pressure | 1,2 (12) MPa (bar) |
| Inlet                | 11/2" (F) BSP      |
| Outlet               | 3/4" (F) BSP       |
| H.S. Code            | 84135069           |